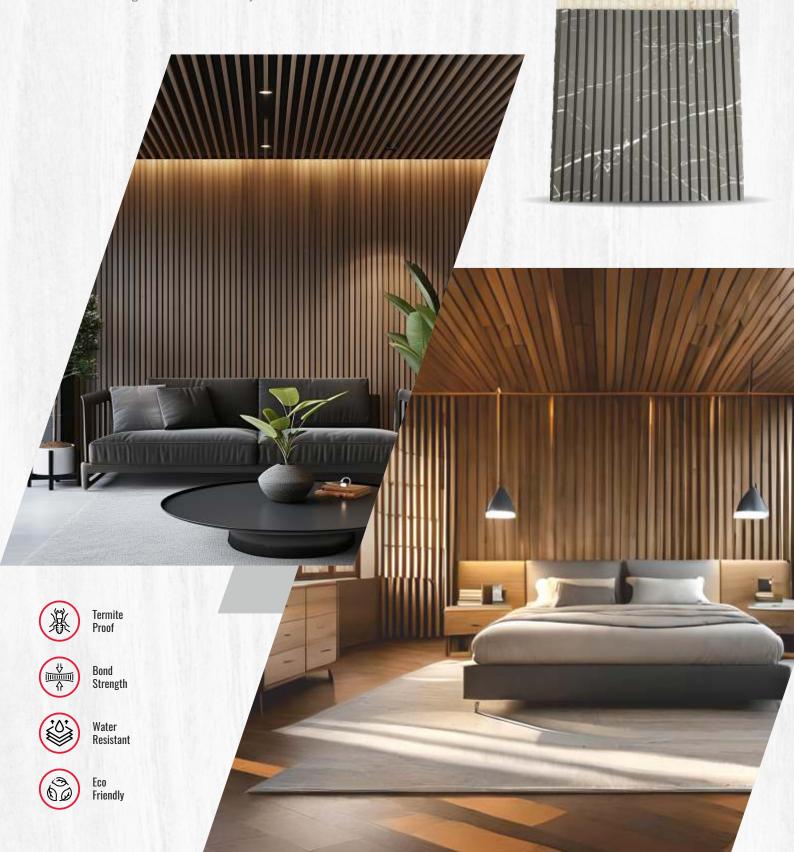

# Louvers

### **Product Description**

WPC and Charcoal based Louver panels are ideal for modern interiors in homes, offices, hotels, and more. They are affordable and resistant to deformation, breakage, and discoloration. At Starbull Industries, we offer a wide range in different sizes to suit your needs.