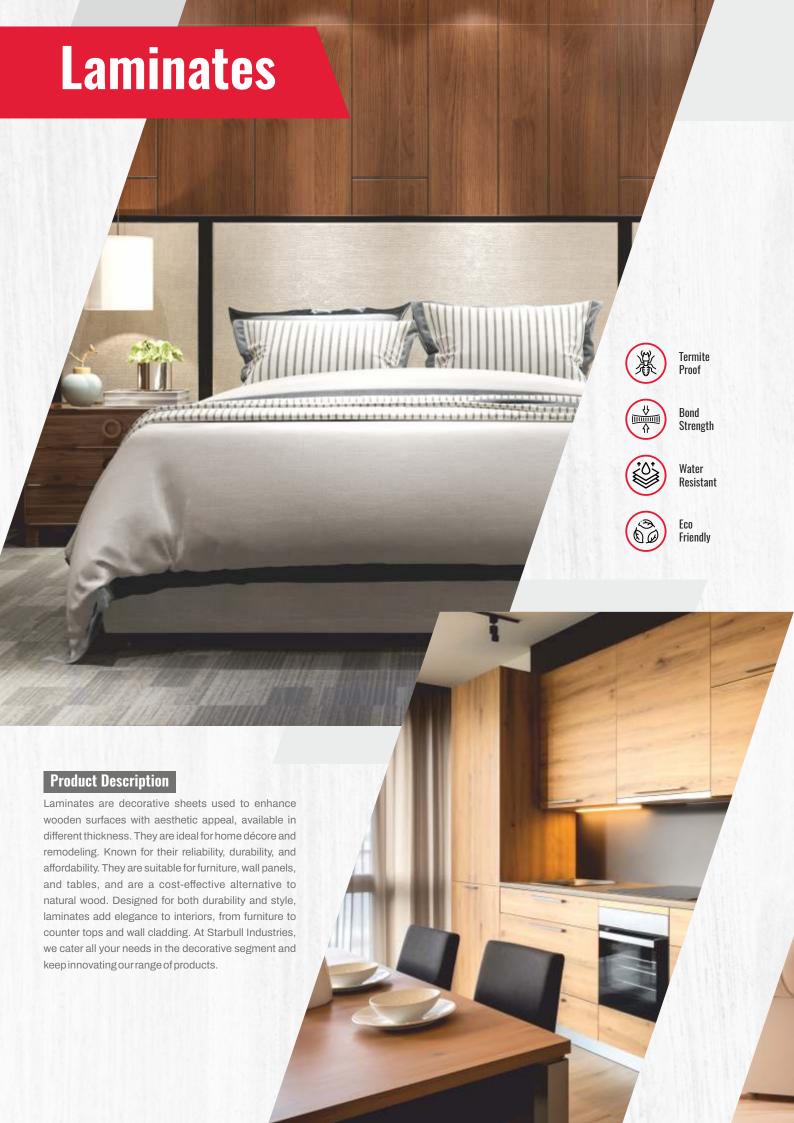

### **Product Description**

Introducing HDMR & Particles, the healthier solution for all your furniture and interior needs. Made with high density, it is resistant to borers, termites, fungus, and moisture. Emitting fewer formaldehyde fumes, it is a healthy alternative to wood and meets E1 grade standards. Perfect for durable furniture and stunning interiors of all designs, HDMR & Particles are available in various thicknesses of pre-laminated and plain options. They set new standards for quality, safety, and affordability.