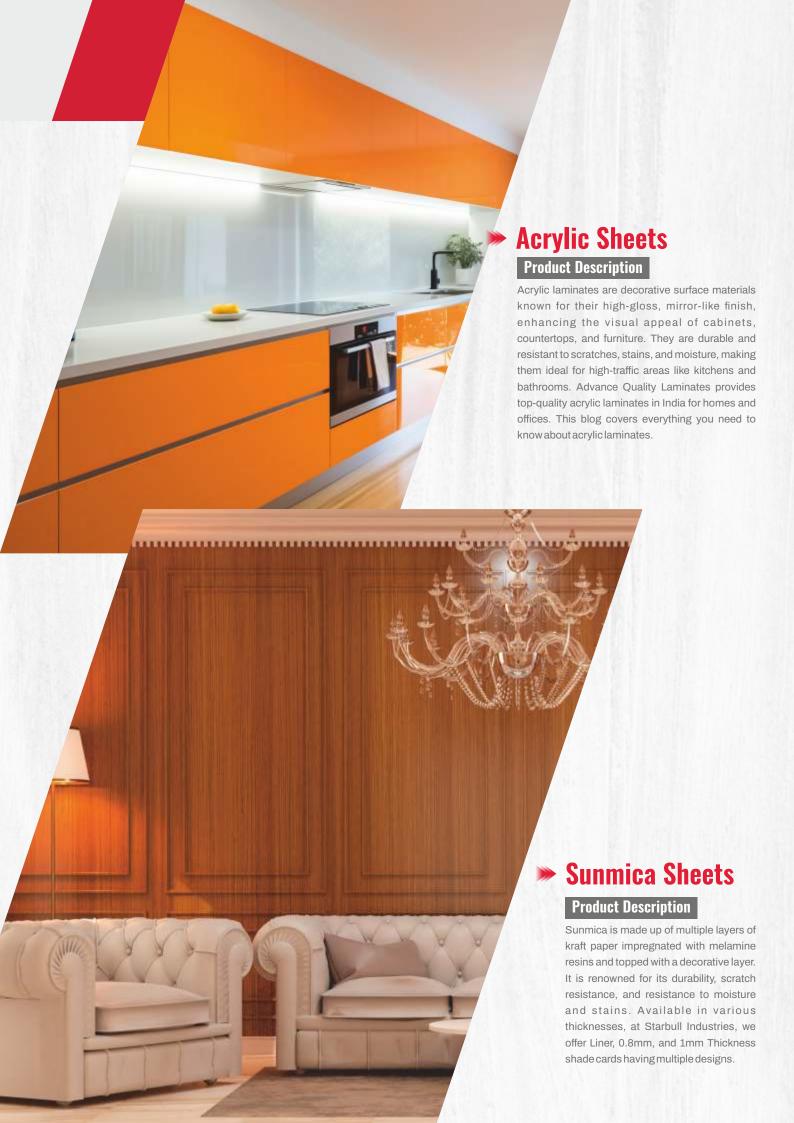

# **PVC & Acrylic Bond**

#### **Product Description**

Our high-strength, fast-drying PVC & Acrylic Bond is designed for durability and efficiency, providing exceptional resilience and termite protection. With rapid drying times, it ensures quick project completion without sacrificing quality. Its advanced formulation delivers a smooth finish, enhancing both aesthetic appeal and long-lasting strength. Perfect for various applications, from construction to crafts, this adhesive excels in bonding PVC sheets, acrylic sheets, and primer-coated edge banding tapes to wood and plywood surfaces. Elevate your projects with the reliability and resilience of our termite-proof acrylic adhesive, setting new standards in adhesive solutions.