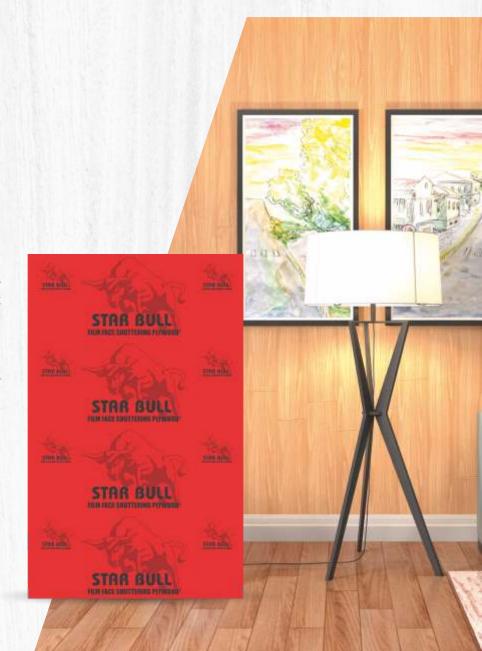

# **Filmface**

#### **Product Description**

Starbull Film Face is specifically developed for construction purposes, making it one of the best Boiling Waterproof film-faced shuttering plywood options available. Preferred by contractors, its solid surface strength prevents buckling under heavy construction loads. Available in 30kg and 34kg variants, Starbull Film Face plywood ensures durability and reliability for your projects. Build everlasting structures with Starbull Film Face today.